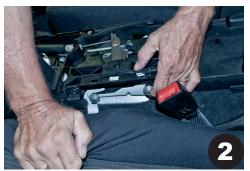

Install mounting brackets using provided 8mm hex nuts from previous step. Making sure to use the correct bracket on each side. Each should be marked P/S or D/S.

Remove 10mm bolts at the rear of the OEM floor plate. One per side.