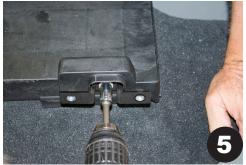

To attach side reinforcement bracket, locate pre-drilled hole on the passenger side of the floorplate (located above the front end of P/S seat rail). Attach using 3/8"self-tapping screw.

Where reinforcement bracket hangs down, mark location for AVK fastener installation. Then rotate bracket away. Center punch and pre-drill 1/2" hole at marked location.

Insert AVK Fastener into hole. Using the supplied tool, insert 1/2" hex bolt through tool and into fastener. Hand thread bolt. Using a heavy pressure, hold tool against AVK fastener and use an impact gun to tighten fastener until it is tight, and does not spin freely.