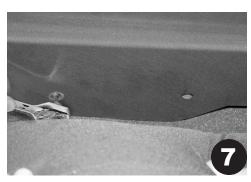

Insert AVK Fastener into hole. Using the supplied tool, insert 1/2" hex bolt through tool and into fastener. Hand thread bolt. Using a heavy pressure, hold tool against AVK fastener and use an impact gun to tighten fastener until it is tight, and does not spin freely.

Remove bolt and AVK tool. Rotate reinforcement bracket back down and secure side reinforcement bracket into AVK using 1/2" hex bolt.

Place the straight arm onto mounting post where the ratchet handles and Jotto Desk logo is facing the passenger's seat.