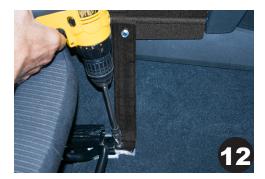

To attach side reinforcement bracket, locate pre-drilled hole on the passenger side of the floorplate (located above the front end of P/S seat rail). Attach using 3/8"self-tapping screw.

Where reinforcement bracket hangs down, mark location for AVK fastener installation. Then rotate bracket away. Center punch and pre-drill 1/2" hole at marked location.

Insert AVK Fastener into hole. Using the supplied tool, insert 1/2" hex bolt through tool and into fastener. Hand thread bolt. Using a heavy pressure, hold tool against AVK fastener and use an impact gun to tighten fastener until it is tight, and does not spin freely.

Remove bolt and AVK tool. Rotate reinforcement bracket back down and secure side reinforcement bracket into AVK using 1/2" hex bolt.

Place the straight arm onto mounting post where the ratchet handles and Jotto Desk logo is facing the passenger's seat.