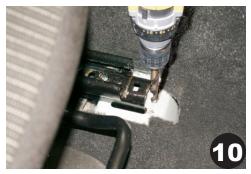

To attach side reinforcement bracket, locate pre-drilled hole on the passenger side of the floorplate (located above the front end of P/S seat rail). Attach using 3/8"self-tapping screw.

Where reinforcement bracket hangs down, mark location for AVK fastener installation. Then rotate bracket away. Center punch and pre-drill 1/2" hole at marked location.

Insert AVK Fastener into hole. Using the supplied tool, insert 1/2" hex bolt through tool and into fastener. Hand thread bolt. Using a heavy pressure, hold tool against AVK fastener and use an impact gun to tighten fastener until it is tight, and does not spin freely.