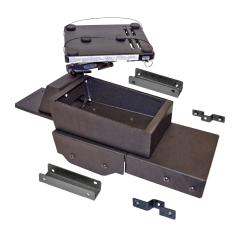

425-6693 '11+ Caprice 9C1 MDC Console

Attach rear section using (2) 1/2" button head flange bolts through rear of floor mounting plate into rear mounting brackets. Repeat for other side.

Install Caprice 9C1 MDC Console onto OEM center console, making sure that our brackets go inside of console/ floorplate.