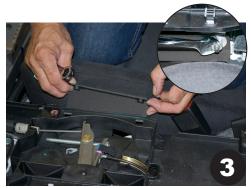

Install mounting brackets using provided 8mm hex nuts from previous step. Making sure to use the correct bracket on each side. Each should be marked P/S or D/S.

Remove 10mm bolts at the rear of the OEM floor plate. One per side.

Install rear mounting brackets using the OEM 10mm bolts from previous step.

Attach front section using (2) 1/2" button head flange bolts through floor mounting plate into side mounting bracket. Repeat for other side.