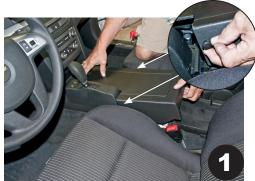

## Installation Instructions

Remove OEM center console cover by removing side clips (see photo for location), and then pull up on plastic to release snaps.

Remove 13mm nuts from the side of the transmission hump between seats and console. Two per side.