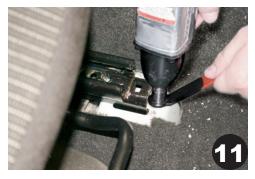

Insert AVK Fastener into hole. Using the supplied tool, insert 1/2" hex bolt through tool and into fastener. Hand thread bolt. Using a heavy pressure, hold tool against AVK fastener and use an impact gun to tighten fastener until it is tight, and does not spin freely.

Remove bolt and AVK tool. Rotate reinforcement bracket back down and secure side reinforcement bracket into AVK using 1/2" hex bolt.

Place the straight arm onto mounting post where the ratchet handles and Jotto Desk logo is facing the passenger's seat.