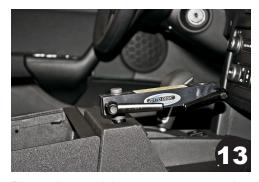

Remove bolt and AVK tool. Rotate reinforcement bracket back down and secure side reinforcement bracket into AVK using 1/2" hex bolt.

Place the straight arm onto mounting post where the ratchet handles and Jotto Desk logo is facing the passenger's seat.