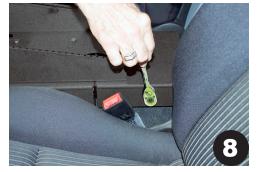

Remove bolt and AVK tool. Rotate reinforcement bracket back down and secure side reinforcement bracket into AVK using 1/2" hex bolt.

Place the straight arm onto mounting post where the ratchet handles and Jotto Desk logo is facing the passenger's seat.

Install Cable-Dock<sup>™</sup> onto straight arm.