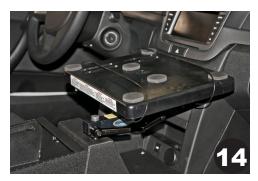

floorplate (located above the front end of P/S seat rail). Attach using 3/8"self-tapping screw.



Where reinforcement bracket hangs down, mark location for AVK fastener installation. Then rotate bracket away. Center punch and pre-drill 1/2" hole at marked location.



Insert AVK Fastener into hole. Using the supplied tool, insert 1/2" hex bolt through tool and into fastener. Hand thread bolt. Using a heavy pressure, hold tool against AVK fastener and use an impact gun to tighten fastener until it is tight, and does not spin freely.



Remove bolt and AVK tool. Rotate reinforcement bracket back down and secure side reinforcement bracket into AVK using 1/2" hex bolt.



Place the straight arm onto mounting post where the ratchet handles and Jotto Desk logo is facing the passenger's seat.



Install Cable-Dock<sup>™</sup> onto straight arm.