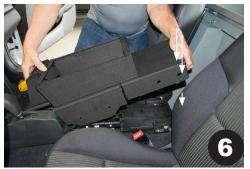

Attach rear section using (2) 1/2" button head flange bolts through rear of floor mounting plate into rear mounting brackets. Repeat for other side.

Install Caprice 9C1 MDC Console onto OEM center console, making sure that our brackets go inside of console/ floorplate.